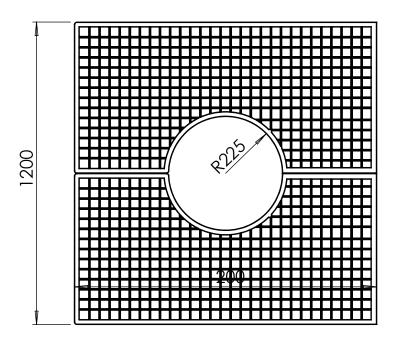

## Tree Grille | ASF 306 Recycled Cast Iron Tree Grille

**Material:** 

100% recycled engineering grade 250 cast iron as standard. Also available in any grade of recycled ductile cast iron

**Standard Finish:** 

Zinc rich primer and metal shield top coat. Finished as standard in satin black, also available in any RAL/BS colour

Irrigation Holes & Covers:

ASF can supply tree grilles with irrigation holes and covers. Pattern alterations can also be made to allow grilles to accept uplighters