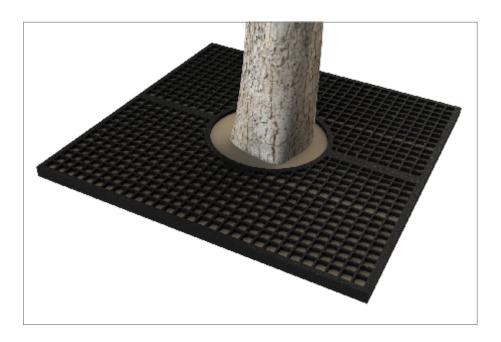

## Tree Grille | ASF 306 Recycled Cast Iron Tree Grille

**Material:** 

100% recycled engineering grade 250 cast iron as standard. Also available in any grade of recycled ductile cast iron

**Standard Finish:** 

Zinc rich primer and metal shield top coat. Finished as standard in satin black, also available in any RAL/BS colour

Irrigation Holes & Covers:

ASF can supply tree grilles with irrigation holes and covers. Pattern alterations can also be made to allow grilles to accept uplighters